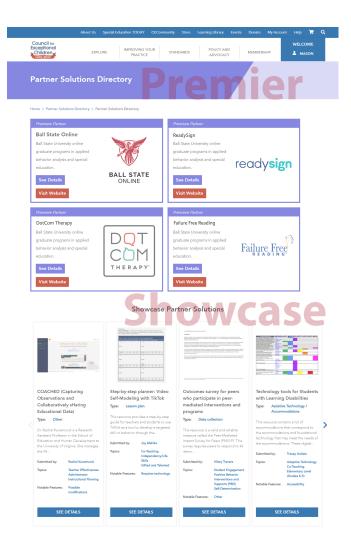

#### **PSD Homepage Promotional Areas**

The homepage of the partner solutions directory features several options for premier placement on the landing page. The image to the top demonstrates the locations of both the PREMIER and SHOWCASE promotional areas.